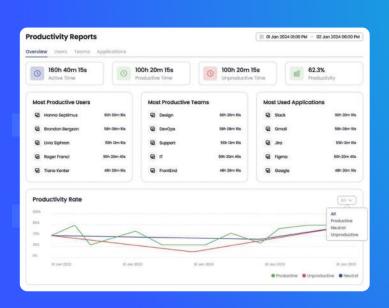

#### **Productivity Score**

The Productivity Tracker, part of the Timus SASE solution, is designed to empower decision-makers. Stay ahead of Key Performance Indicators with comprehensive Productivity Metrics, including a company-wide productivity score, detailed productivity reports on trends, and activity metrics for both individual users and teams. This tool ensures you have the insights needed to optimize performance and drive business success.

- Detailed productivity score based on total time worked compared with time spent in productive, unproductive, or neutral sites and applications
- Automated company-wide summary
- Predefined or customized categorization of applications
- Site-to-site connectivity